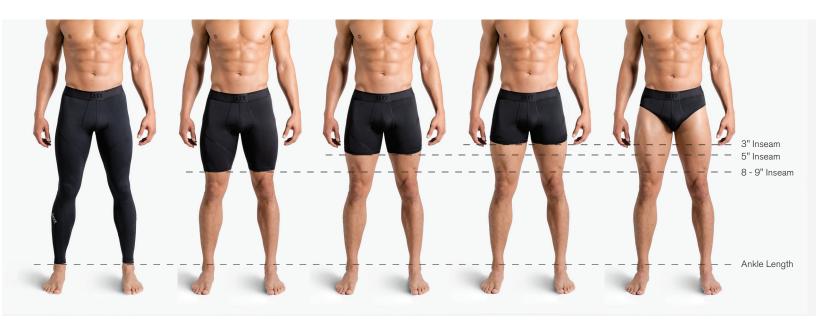

# SAXX

**TIGHT** 

Kinetic Blacksheep

**LONG LEG** 

Kinetic • Quest 2.0 - 8" Strike • Vibe • Fuse - 9" Pro Elite 2.0 8"

**BOXER BRIEF** 

Kinetic Blacksheep Quest 2.0 • Vibe • Ultra 24-Seven • 3Six Five Fiesta • Fuse • Platinum Pro Elite 2.0

TRUNK

Vibe

**BRIEF** 

Kinetic • 3Six Five Ultra